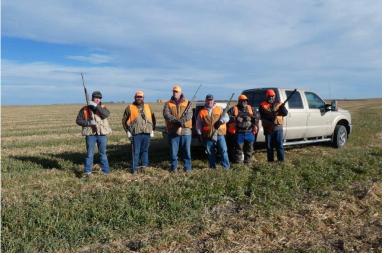

December 15-16, 2017

**Location:** Nebrado Farms, Holyoke, CO **Hosted By:** River Deep and SCI HOP

Participants: Operation TBI Freedom and Soldiers from Ft Carson WTB

## Pheasant Hunt, Happy Jacks Barbeque and Nebrado Farms

Last weekend River Deep and SCI HOP, along with Allen Strong and Rudy Haynes, hosted Veterans from Operation TBI Freedom and Soldiers from Ft Carson Warrior Transition Battalion (WTB), on the Eastern Plains of Colorado, in farm country.