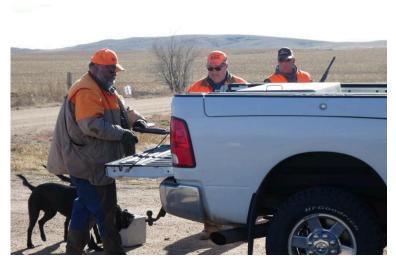

Friday morning, the group of Veterans and hunting dogs were excited to walk the tall grass. Hosts Allen Strong and Rudy Haynes were both very generous with their time and land. The hunt began in the tall grass adjacent to the corn fields. Both the flushers and pointers went to work doing their job locating pheasants. The dogs mainly found hens, but a few roosters come out and ended up in vests.