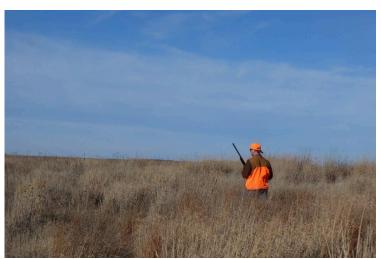

Friday morning, the group of Veterans and hunting dogs were excited to walk the tall grass. Hosts Allen Strong and Rudy Haynes were both very generous with their time and land. The hunt began in the tall grass adjacent to the corn fields. Both the flushers and pointers went to work doing their job locating pheasants. The dogs mainly found hens, but a few roosters come out and ended up in vests.