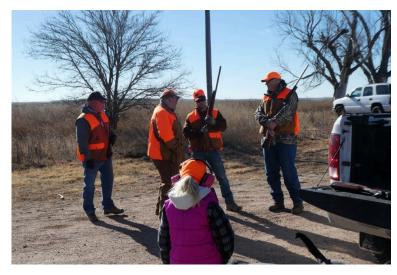

## Pheasant Hunt, Happy Jacks Barbeque and Nebrado Farms

Last weekend River Deep and SCI HOP, along with Allen Strong and Rudy Haynes, hosted Veterans from Operation TBI Freedom and Soldiers from Ft Carson Warrior Transition Battalion (WTB), on the Eastern Plains of Colorado, in farm country.

Friday morning, the group of Veterans and hunting dogs were excited to walk the tall grass. Hosts Allen Strong and Rudy Haynes were both very generous with their time and land. The hunt began in the tall grass adjacent to the corn fields. Both the flushers and pointers went to work doing their job locating pheasants. The dogs mainly found hens, but a few roosters come out and ended up in vests.