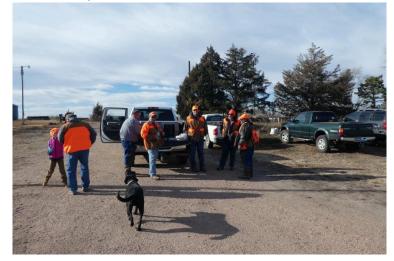

## Pheasant Hunt, Happy Jacks Barbeque and Nebrado Farms

Last weekend River Deep and SCI HOP, along with Allen Strong and Rudy Haynes, hosted Veterans from Operation TBI Freedom and Soldiers from Ft Carson Warrior Transition Battalion (WTB), on the Eastern Plains of Colorado, in farm country.

Friday morning, the group of Veterans and hunting dogs were excited to walk the tall grass. Hosts Allen Strong and Rudy Haynes were both very generous with their time and land. The hunt began in the tall grass adjacent to the corn fields. Both the flushers and pointers went to work doing their job locating pheasants. The dogs mainly found hens, but a few roosters come out and ended up in vests.