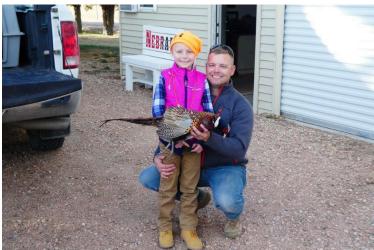

Friday morning, the group of Veterans and hunting dogs were excited to walk the tall grass. Hosts Allen Strong and Rudy Haynes were both very generous with their time and land. The hunt began in the tall grass adjacent to the corn fields. Both the flushers and pointers went to work doing their job locating pheasants. The dogs mainly found hens, but a few roosters come out and ended up in vests.