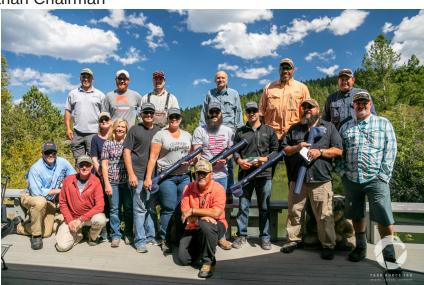

## **September 8, 2018** Location: Lincoln Hills, Blackhawk, CO Hosted By: River Deep and SCI HOP Participants: Operation TBI Freedom, Craig Hospital, Ft. Carson WTB

## Anglers of Honor at Lincoln Hills

It's fall in the Rockies and the weather is perfect. We have an enthusiastic group of Vets and Craig hospital patients. We gathered on the deck of the eco-center for some pastries and juice. Next, we broke out into small groups with the guides to review the basics of fly fishing. Now it's time to put the waders on and head to the river. The guides pair up with the Vets and head for the water. The rest of us waited for the Craig hospital bus to arrive.