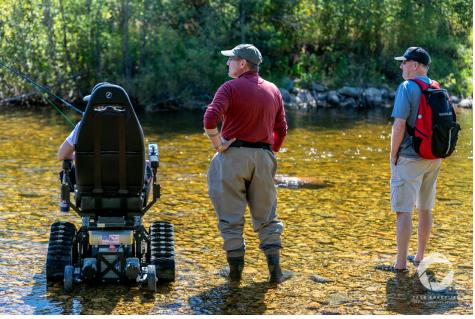

Once the Craig patients were ready, we headed to the dock that surrounds the pond. A couple of the Craig patients got into the Trac chairs and went to the river and on a scenic tour of the grounds. Everyone is fishing, smiling and having a great time. Some trout will end up in a net and will be released to swim away. After a morning of fishing, it's time to head up to the deck for lunch and conversation. Ranch West 40 restaurant in Lakewood provided our lunch and always has fantastic meals waiting for the group. It only takes a minute to glance at everyone's face to see that it's been a wonderful day. A big thanks to all the Anglers of Honor guides, volunteers, Craig hospital staff and Ranch West 40 who made today possible.