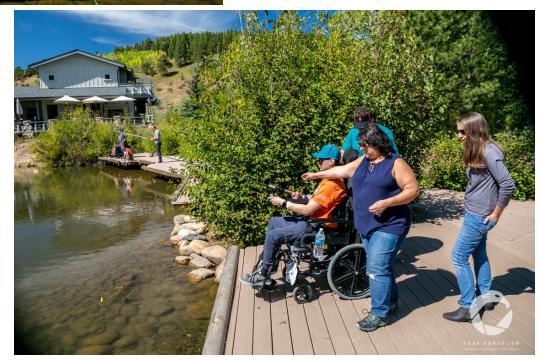

Once the Craig patients were ready, we headed to the dock that surrounds the pond. A couple of the Craig patients got into the Trac chairs and went to the river and on a scenic tour of the grounds. Everyone is fishing, smiling and having a great time. Some trout will end up in a net and will be released to swim away. After a morning of fishing, it's time to head up to the deck for lunch and conversation. Ranch West 40 restaurant in Lakewood provided our lunch and always has fantastic meals waiting for the group. It only takes a minute to glance at everyone's face to see that it's been a wonderful day. A big thanks to all the Anglers of Honor guides, volunteers, Craig hospital staff and Ranch West 40 who made today possible.