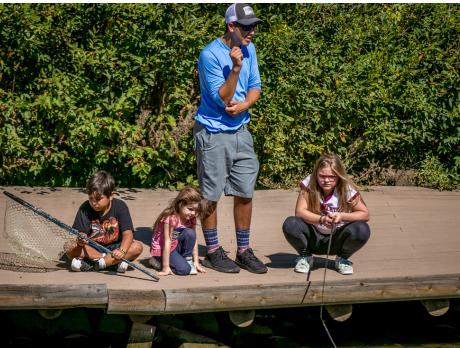

## Anglers of Honor at Lincoln Hills

It's fall in the Rockies and the weather is perfect. We have an enthusiastic group of Vets and Craig hospital patients. We gathered on the deck of the eco-center for some pastries and juice. Next, we broke out into small groups with the guides to review the basics of fly fishing. Now it's time to put the waders on and head to the river. The guides pair up with the Vets and head for the water. The rest of us waited for the Craig hospital bus to arrive.

Once the Craig patients were ready, we headed to the dock that surrounds the pond. A couple of the Craig patients got into the Trac chairs and went to the river and on a scenic tour of the grounds. Everyone is fishing, smiling and having a great time. Some trout will end up in a net and will be released to swim away. After a morning of fishing, it's time to head up to the deck for lunch and conversation. Ranch West 40 restaurant in Lakewood provided our lunch and always has fantastic meals waiting for the group. It only takes a minute to glance at everyone's face to see that it's been a wonderful day. A big thanks to all the Anglers of Honor guides, volunteers, Craig hospital staff and Ranch West 40 who made today possible.