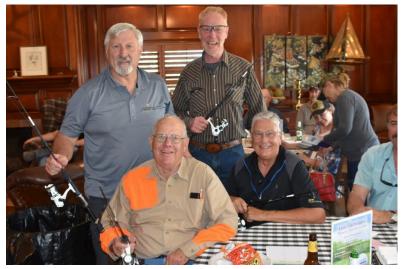

Location: Kiowa Creek Sporting Club, Bennett, Colorado

Hosted By: River Deep Alliance and SCI HOP

Participants: Craig Hospital, Operation TBI Freedom and Ft. Carson WTB

Over the past weekend, we had a large turnout to shoot some clays and help support River Deep Alliance in continuing our mission of helping wounded Vets and individuals with disabilities. We have groups from Denver SCI, BOAC, Sables and many local businesses and individuals. The weather was perfect. We started with a light breakfast, registration, and a safety talk. Then the group headed down to the sporting clay course. Even though we are keeping score, its all about having a good time with friends and supporiting a great cause.

We wrapped up at noon and went back to the lodge for lunch. We had prizes, a silent auction, and a talk from River Deep, Craig Hospital, Operation TBI Freedom, and. Ft. Carson WTB about why the outings are helpful to the participants. We have had a fun and successful day. A big thanks to all the volunteers, organizations, and individuals who made it a success as well as all the staff at the Kiowa Creek Sporting Club for their support.